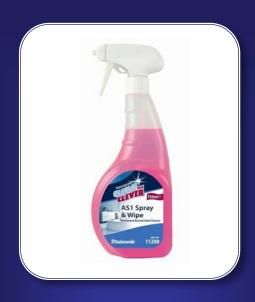

## AS1 Spray & Wipe

Perfumed Bactericidal Cleaner

NW: 11200

**Directions** Spray onto surface as required and wipe off with a clean cloth or paper towel.

| Composition             | Non-ionic and cationic           |
|-------------------------|----------------------------------|
|                         | surfactants with sequestrants    |
|                         | and water soluble solvents       |
| Appearance              | Clear thin liquid                |
| Colour                  | Pink                             |
| <b>Cloud Point</b>      | >60                              |
| Density                 | 1                                |
| рН                      | 11                               |
| Fragrance               | Floral                           |
| Stability               | Two years in unopened            |
|                         | containers                       |
| Statutory<br>Conditions | All                              |
|                         | biocides/disinfectant/preservati |
|                         | ves contained within Clean and   |
|                         | Clever products fully comply     |
|                         | with the EU Biocidal product     |
|                         | Directive 98/8/EC, ensuring a    |
|                         | high level of protection for     |
|                         | humans, animals and the          |
|                         | environment.                     |

## **Description of Product**

Rapid action efficient cleaner for all non-porous surfaces. Sanitises as it cleans. Contains advanced quaternary biocide. Pleasant smelling, freshens as it cleans. Kills E.coli and MRSA