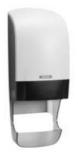

# Katrin Inclusive System Toilet Dispenser With Core Catcher - White

#### 90144

- Holds two Katrin System toilet rolls
- · Seamless dispensing with drop-down roll system and adjustable roll brake
- · Easy and quick to refill
- Can be refilled while the second roll is in use, so tissue is always available
- 1360 1836 sheets, depending on paper quality
- · Two versions available: with or without core catcher
- · Better paper accessibility at the front of the dispenser opening
- The lock can be used with or without a key
- No searching around inside the dispenser opening for the loose end of the paper roll
- Main raw materials of major plastic parts and lock: ABS (Acrylonitrile butadiene styrene), PC (polycarbonate), POM (polyoxymethylene)
- Katrin Inclusive dispensers are resistant to high temperatures
- · Comply with UL94 Fire Safety and Fire Protection regulations (EU)