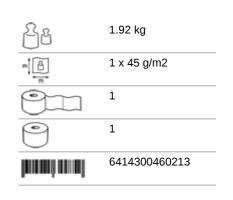

#### 460218

- · A hygienic solution based on absorbent recycled fibre paper for effective
- · 1-Ply, blue
- · Flat sheets are fed out in the right size
- · Zero wastage with all the paper on the rolled used up
- · Large amount of paper on the roll
- · When used in conjunction with the Katrin Inclusive System Towel Dispenser, the number of sheets per roll will be 895
- · Suitable for all washrooms but especially where there is medium to high
- Particularly suitable within food handling, where the blue colour ensures traceability
- Soft and strong
- · Controlled consumption and reduced cost in use
- Approved for short-term contact with food
- Certified under the Nordic Swan Eco Label