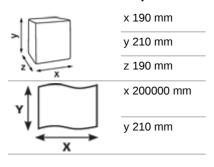

#### **Product / Consumer pack**

#### **Transport pack**

x 600 mm y 230 mm z 400 mm

|   | 6 |  |
|---|---|--|
| 9 | 6 |  |