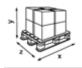

re paper for effective
- · 1-Ply, blue
- · Flat sheets are fed out in the right size
- · Zero wastage with all the paper on the rolled used up
- · Large amount of paper on the roll
- · When used in conjunction with the Katrin Inclusive System Towel Dispenser, the number of sheets per roll will be 895
- · Suitable for all washrooms but especially where there is medium to high
- Particularly suitable within food handling, where the blue colour ensures traceability
- Soft and strong
- · Controlled consumption and reduced cost in use
- Approved for short-term contact with food
- Certified under the Nordic Swan Eco Label





## 



#### **Product / Consumer pack**







#### **Transport pack**



x 600 mm y 230 mm z 400 mm

|   | 6 |  |
|---|---|--|
| 9 | 6 |  |



#### **Transport pallet**



x 800 mm y 2220 mm z 1200 mm



36





### **Related products**







92025 Katrin Inclusive System Towel Dispenser - Black