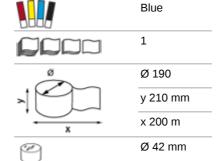

#### 460218

- · A hygienic solution based on absorbent recycled fibre paper for effective
- · 1-Ply, blue
- · Flat sheets are fed out in the right size
- · Zero wastage with all the paper on the rolled used up
- · Large amount of paper on the roll
- · When used in conjunction with the Katrin Inclusive System Towel Dispenser, the number of sheets per roll will be 895
- · Suitable for all washrooms but especially where there is medium to high
- Particularly suitable within food handling, where the blue colour ensures traceability
- Soft and strong
- · Controlled consumption and reduced cost in use
- Approved for short-term contact with food
- Certified under the Nordic Swan Eco Label