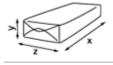

#### **Transport pack**

x 600 mm y 230 mm z 400 mm

|   | 6 |  |
|---|---|--|
| 9 | 6 |  |