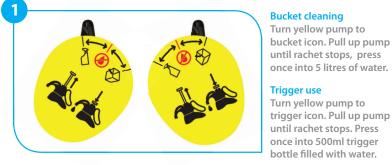

## Using...

Rinse out mop/cloth regularly.

Apply to surface and allow 5 minutes contact time.