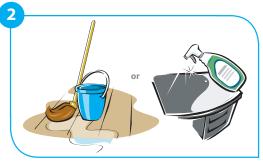

## Using...

Rinse out mop/cloth regularly.

Apply to surface and allow 5 minutes contact time.