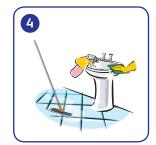

Brush to ensure all surfaces covered and leave for 5 minutes. Flush toilet and clean brush in flush water.

Apply solution by trigger spray or mop/cloth.

Allow 5 minutes contact time.

Rinse or replace cloth/water regularly. Allow to air dry.