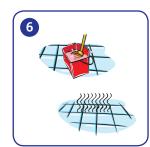

## Application...

Select trigger or bucket icon using yellow selector head. Pull fully up and depress down into container to dispense chemical.

Flush toilet and lower water level by plunging water with brush. Apply into toilet bowl and under rim.

Brush to ensure all surfaces covered and leave for 5 minutes. Flush toilet and clean brush in flush water.

Apply solution by trigger spray or mop/cloth.

Allow 5 minutes contact time.

Rinse or replace cloth/water regularly. Allow to air dry.