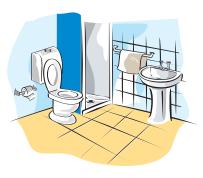

## Use for cleaning:

Washroom cleaner, descaler, disinfectant and deodouriser

NOT SUITABLE FOR MARBLE AND TERRAZZO

## Application...

Select trigger or bucket icon using yellow selector head. Pull fully up and depress down into container to dispense chemical.

Flush toilet and lower water level by plunging water with brush. Apply into toilet bowl and under rim.

Brush to ensure all surfaces covered and leave for 5 minutes. Flush toilet and clean brush in flush water.

Apply solution by trigger spray or mop/cloth.

Allow 5 minutes contact time.

Rinse or replace cloth/water regularly. Allow to air dry.