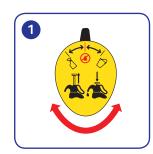

## Application...

Select trigger or bucket icon using yellow selector head. Pull fully up and depress down into container to dispense chemical.

Flush toilet and lower water level by plunging water with brush. Apply into toilet bowl and under rim.