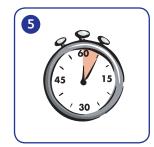

Brush to ensure all surfaces covered and leave for 5 minutes. Flush toilet and clean brush in flush water.

Apply solution by trigger spray or mop/cloth.

Allow 5 minutes contact time.

Rinse or replace cloth/water regularly. Allow to air dry.