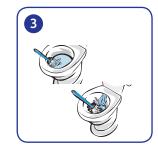

Brush to ensure all surfaces covered and leave for 5 minutes. Flush toilet and clean brush in flush water.

Apply solution by trigger spray or mop/cloth.

Allow 5 minutes contact time.

Rinse or replace cloth/water regularly. Allow to air dry.