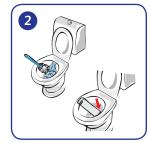

## Application...

Select trigger or bucket icon using yellow selector head. Pull fully up and depress down into container to dispense chemical.

Flush toilet and lower water level by plunging water with brush. Apply into toilet bowl and under rim.

Brush to ensure all surfaces covered and leave for 5 minutes. Flush toilet and clean brush in flush water.

Apply solution by trigger spray or mop/cloth.

Allow 5 minutes contact time.

Rinse or replace cloth/water regularly. Allow to air dry.