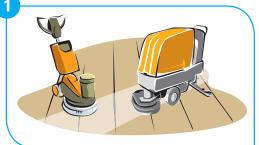

### Using...

3

**Prepare:** Strip off old polish. Remove slurry. Damp mop and dry.