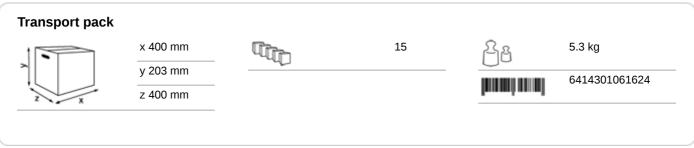

## **Transport pallet**

x 800 mm

y 2180 mm

z 1200 mm

60

343.14 kg

6414301068166