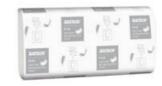

## Katrin Plus Hand Towel Non Stop EasyFlush M2 Handy Pack

## 61624

- · Soft but strong high-quality paper towels, with excellent absorbency, for hygienic, effective and gentle hand drying.
- Quickly and completely water soluble quality that is ideal for use in closed or sensitive wastewater systems (e.g. vacuum systems in public transport).
- 2-ply, bright white multifold towels with Z-fold (3 panels) and small sheet format (20.3 cm).
- Recommended for all washrooms with low to high traffic and for users who have high quality expectations.
- The self-presenting sheets, combined with the KATRIN hand towel dispenser Mini or M, guarantee hygienic dispensing.
- The individually presented, fully open sheets deliver controlled and cost effective usage.
- · The unique windmill embossing combines attractive design with sophisticated technology and offers excellent absorption properties with pleasant softness.
- The smart, compact Handy Pack format with integrated handle enables thousands of towels to be carried comfortably with just one hand. The integrated perforation makes it easy to open and offers optimum protection against moisture.
- The film packaging contains at least 30% recycled content (= 'GREEN PACK') and is 100% recyclable.
- Certified with the EU Ecolabel and the Nordic Ecolabel.
- Dermatologically tested.
- Approved for direct food contact.
- Click here and learn more about the different fold types.