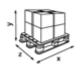

## **Transport pallet**

x 800 mm

y 2180 mm

z 1200 mm

60

343.14 kg

6414301068166