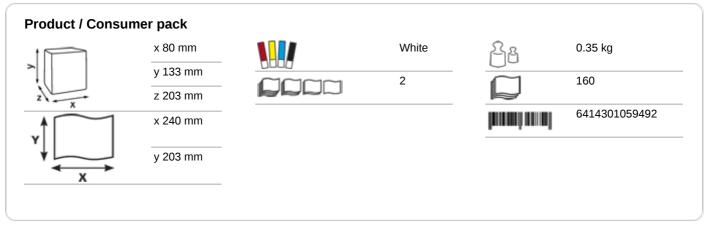

## Katrin Plus Hand Towel Non Stop EasyFlush M2 Handy Pack

## 61624

- · Soft but strong high-quality paper towels, with excellent absorbency, for hygienic, effective and gentle hand drying.
- Quickly and completely water soluble quality that is ideal for use in closed or sensitive wastewater systems (e.g. vacuum systems in public transport).
- 2-ply, bright white multifold towels with Z-fold (3 panels) and small sheet format (20.3 cm).
- Recommended for all washrooms with low to high traffic and for users who have high quality expectations.
- The self-presenting sheets, combined with the KATRIN hand towel dispenser Mini or M, guarantee hygienic dispensing.
- The individually presented, fully open sheets deliver controlled and cost effective usage.
- · The unique windmill embossing combines attractive design with sophisticated technology and offers excellent absorption properties with pleasant softness.
- The smart, compact Handy Pack format with integrated handle enables thousands of towels to be carried comfortably with just one hand. The integrated perforation makes it easy to open and offers optimum protection against moisture.
- The film packaging contains at least 30% recycled content (= 'GREEN PACK') and is 100% recyclable.
- Certified with the EU Ecolabel and the Nordic Ecolabel.
- Dermatologically tested.
- Approved for direct food contact.
- Click here and learn more about the different fold types.