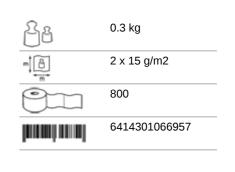

#### 66940

- · Soft effective quality toilet paper
- · 2-Ply, white
- For use with Katrin System Toilet Dispenser
- Very large roll size (800 sheets) and dispenser holds 2 rolls
- · Suitable for high traffic areas
- Controlled dispensing, and self presenting sheets reduce consumption and improve hygiene
- All Katrin toilet papers are made from high quality fibers and have been proven, via dissolving tests, to break down within 90 seconds
- Certified under the Nordic Swan Eco Label