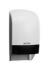

oilet Dispenser
- Very large roll size (800 sheets) and dispenser holds 2 rolls
- · Suitable for high traffic areas
- Controlled dispensing, and self presenting sheets reduce consumption and improve hygiene
- All Katrin toilet papers are made from high quality fibers and have been proven, via dissolving tests, to break down within 90 seconds
- Certified under the Nordic Swan Eco Label





## ISO9001 ISO14001



#### Product / Consumer pack







#### **Transport pack**



x 410 mm y 418 mm z 410 mm

|   | 0  |
|---|----|
| 9 | 36 |



#### **Transport pallet**



x 800 mm y 2240 mm z 1200 mm



30



374.025 kg



### **Related products**



90144 Katrin Inclusive System Toilet Dispenser With Core Catcher -White



92049 Katrin Inclusive System Toilet Dispenser With Core Catcher -Black



104582 Katrin Inclusive System Toilet Dispenser - White



104605 Katrin Inclusive System Toilet Dispenser - Black