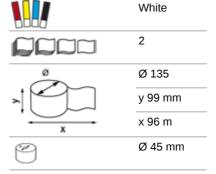

#### 66940

- · Soft effective quality toilet paper
- · 2-Ply, white
- For use with Katrin System Toilet Dispenser
- Very large roll size (800 sheets) and dispenser holds 2 rolls
- · Suitable for high traffic areas
- Controlled dispensing, and self presenting sheets reduce consumption and improve hygiene
- All Katrin toilet papers are made from high quality fibers and have been proven, via dissolving tests, to break down within 90 seconds
- Certified under the Nordic Swan Eco Label