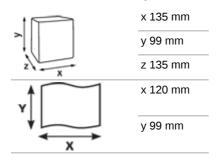

#### Product / Consumer pack

#### **Transport pack**

x 410 mm y 418 mm z 410 mm

|   | 0  |
|---|----|
| 9 | 36 |