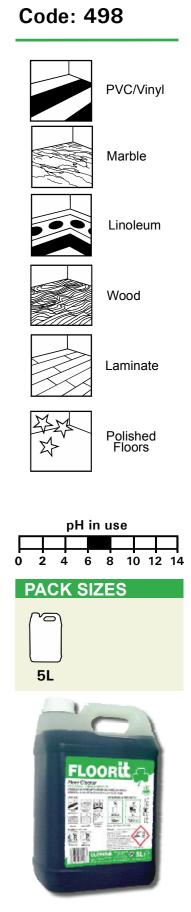

#### **USES**

A neutral, green floor cleaner which is suitable for use on all hard floors. When applied, Floorit is low foaming and leaves a fresh, lemony fragrance after use.

With a sophisticated self-levelling formulation, Floorit dries quickly and evenly over the surface of the floor without leaving patches or smears. This makes its application quicker and easier than that of other floor cleaners, as the drying time is cut by up to a half.

Floorit is safe for use on all hard floors including polished floors, marble, linoleum, wood, PVC, concrete, tiles and laminate floors.