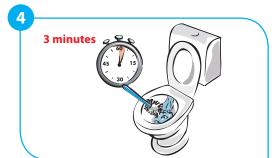

## Using...

Bucket
Dilute: 4 Pumps
into 5L hot/cold
water.

Trigger
Dilute: 2 Pumps
into 750 ml water.

General use
Apply using mop/
cloth/spray. Clean
thoroughly.

Toilets and urinals Flush toilet. Apply product. Leave for 3 minutes. Brush and re-flush.