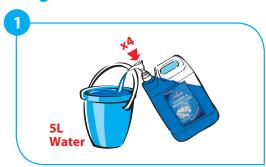

## Using...

Bucket
Dilute: 4 Pumps
into 5L hot/cold
water.

Trigger
Dilute: 2 Pumps
into 750 ml water.

General use
Apply using mop/
cloth/spray. Clean
thoroughly.

Toilets and urinals Flush toilet. Apply product. Leave for 3 minutes. Brush and re-flush.