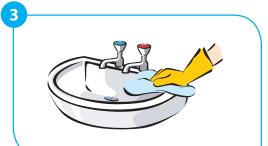

## Using...

Bucket
Dilute: 4 Pumps
into 5L hot/cold
water.

Trigger
Dilute: 2 Pumps
into 750 ml water.

General use
Apply using mop/
cloth/spray. Clean
thoroughly.

Toilets and urinals Flush toilet. Apply product. Leave for 3 minutes. Brush and re-flush.