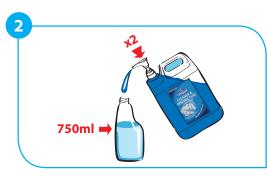

## Using...

Bucket
Dilute: 4 Pumps
into 5L hot/cold
water.

Trigger
Dilute: 2 Pumps
into 750 ml water.

General use
Apply using mop/
cloth/spray. Clean
thoroughly.

Toilets and urinals Flush toilet. Apply product. Leave for 3 minutes. Brush and re-flush.