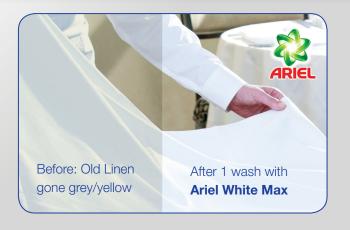

## Effective

- Helps keep linen impeccably white like
  new for longerversus wash without S4 White Max.
- Restores whiteness in 1 Wash when using the rejuvenation cycle with S4 White Max.
- Prolongs whiteness wash after wash
- To be used with S1 Actilift Detergent.
- Does not contain bleach. Contains brightening agents.